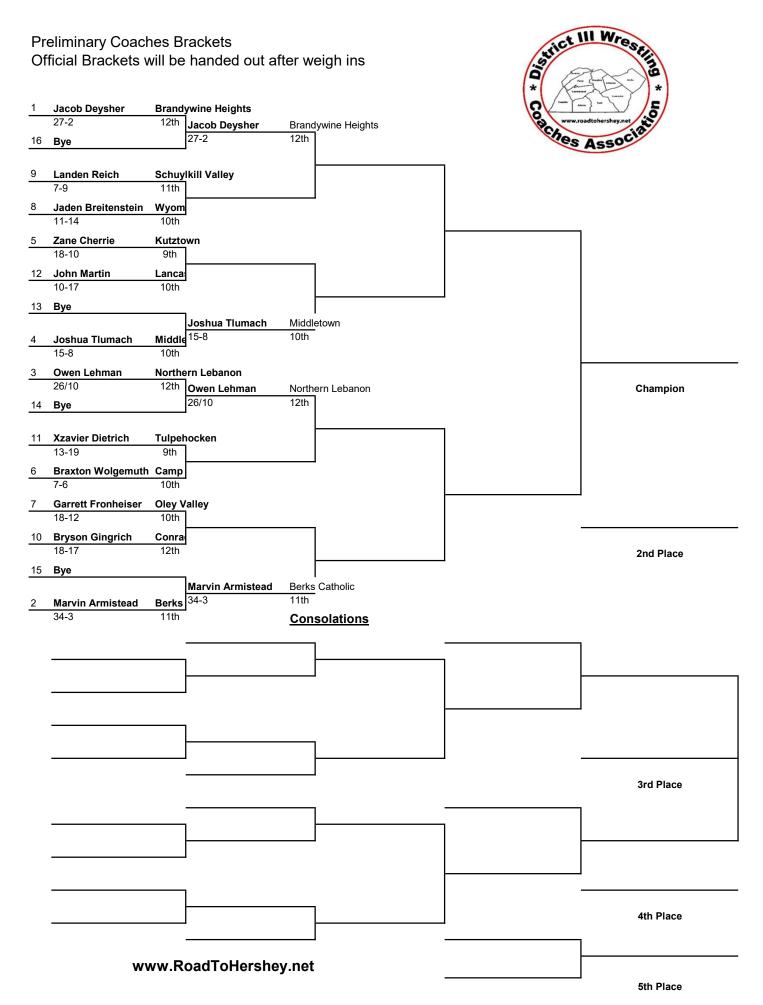

5th Place

III Wressing **Preliminary Coaches Brackets** Official Brackets will be handed out after weigh ins Riley Robel **Bishop McDevitt** 25-2 12th thes Asso Riley Robel Bishop McDevitt 12th 25-2 16 Bye **Gavin Yerance Brandywine Heights** 11th Joshua Lindsay Annvi 9-10 12th **Hayden Adams** Northern Lebanon 10th Royce Bittner Kutzto 3-14 9th 13 Bye Joseph Gassert Middletown Middle 18-5 10th Joseph Gassert 18-5 Charles Shepphard Hamburg 30-7 12th Charles Shepphard Hamburg Champion 30-7 Bye 14 Josh Wilkerson Steelton Highspire 11 5-8 9th Chris Sabino Colum 12th 26-7 Kaleb Britting **Conrad Weiser** 19-15 10th **Alexander Klonis** Tulpel 7-22 10th 2nd Place 15 Bye Owen Reber Berks Catholic Berks 28-8 Owen Reber **Consolations** 3rd Place 4th Place www.RoadToHershey.net