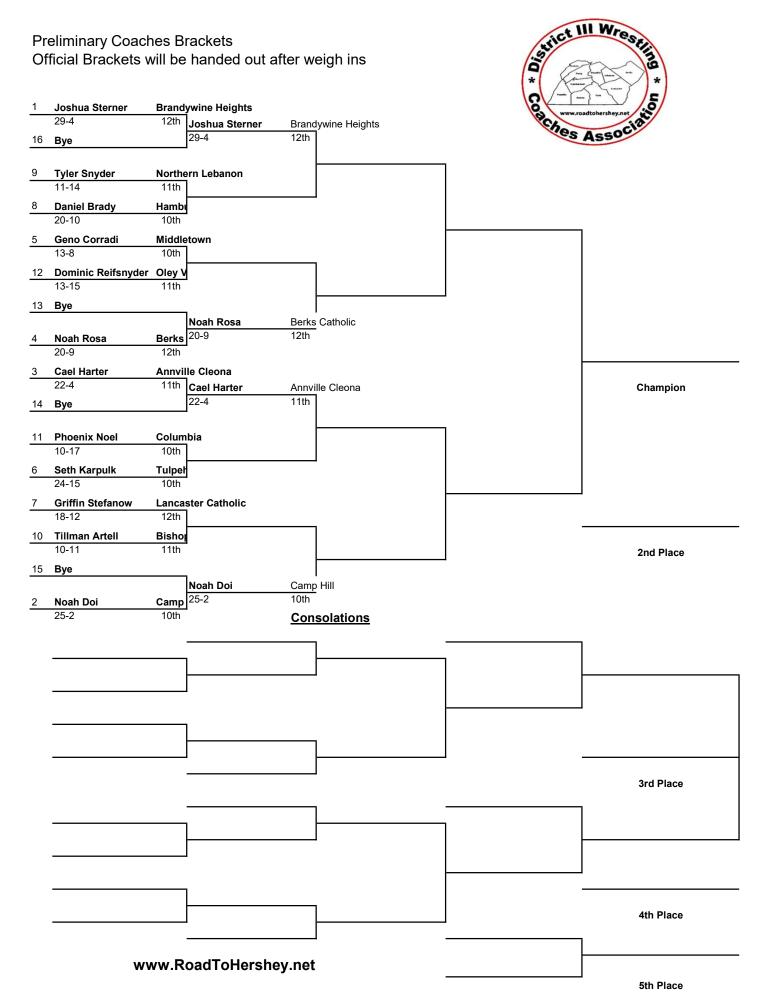

5th Place

III Wressing **Preliminary Coaches Brackets** Official Brackets will be handed out after weigh ins Riley Robel **Bishop McDevitt** 25-2 12th thes Asso Riley Robel Bishop McDevitt 12th 25-2 16 Bye **Gavin Yerance Brandywine Heights** 11th Joshua Lindsay Annvi 9-10 12th **Hayden Adams** Northern Lebanon 10th Royce Bittner Kutzto 3-14 9th 13 Bye Joseph Gassert Middletown Middle 18-5 10th Joseph Gassert 18-5 Charles Shepphard Hamburg 30-7 12th Charles Shepphard Hamburg Champion 30-7 Bye 14 Josh Wilkerson Steelton Highspire 11 5-8 9th Chris Sabino Colum 12th 26-7 Kaleb Britting **Conrad Weiser** 19-15 10th **Alexander Klonis** Tulpel 7-22 10th 2nd Place 15 Bye Owen Reber Berks Catholic Berks 28-8 Owen Reber **Consolations** 3rd Place 4th Place www.RoadToHershey.net