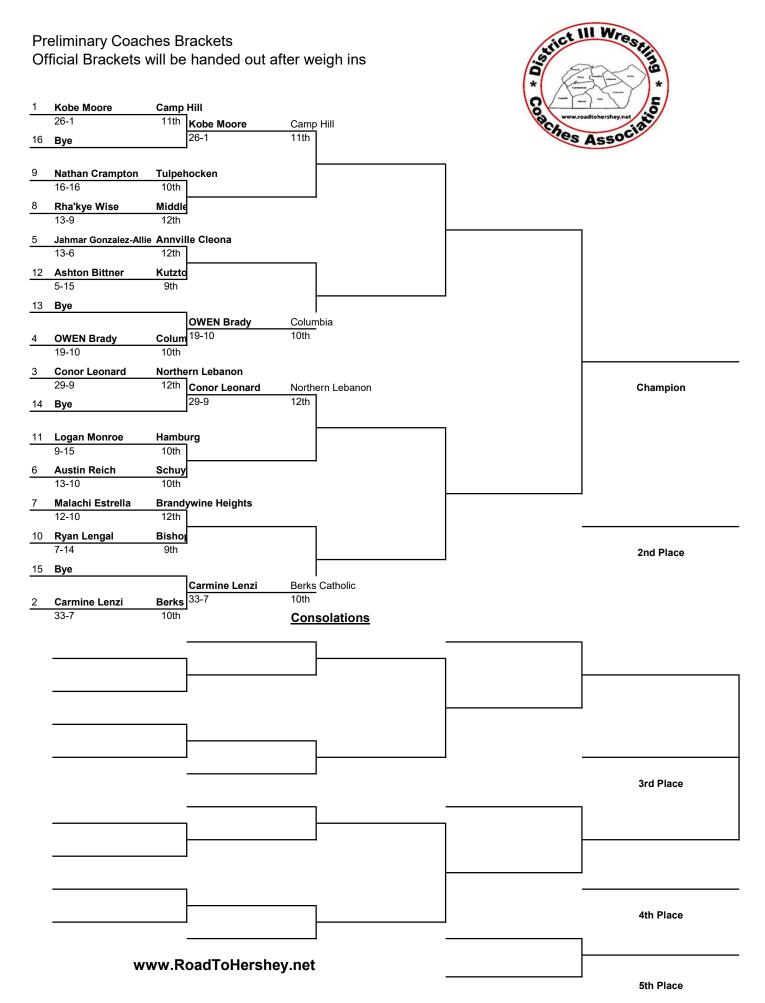

5th Place

III Wressing **Preliminary Coaches Brackets** Official Brackets will be handed out after weigh ins Riley Robel **Bishop McDevitt** 25-2 12th thes Asso Riley Robel Bishop McDevitt 12th 25-2 16 Bye **Gavin Yerance Brandywine Heights** 11th Joshua Lindsay Annvi 9-10 12th **Hayden Adams** Northern Lebanon 10th Royce Bittner Kutzto 3-14 9th 13 Bye Joseph Gassert Middletown Middle 18-5 10th Joseph Gassert 18-5 Charles Shepphard Hamburg 30-7 12th Charles Shepphard Hamburg Champion 30-7 Bye 14 Josh Wilkerson Steelton Highspire 11 5-8 9th Chris Sabino Colum 12th 26-7 Kaleb Britting **Conrad Weiser** 19-15 10th **Alexander Klonis** Tulpel 7-22 10th 2nd Place 15 Bye Owen Reber Berks Catholic Berks 28-8 Owen Reber **Consolations** 3rd Place 4th Place www.RoadToHershey.net