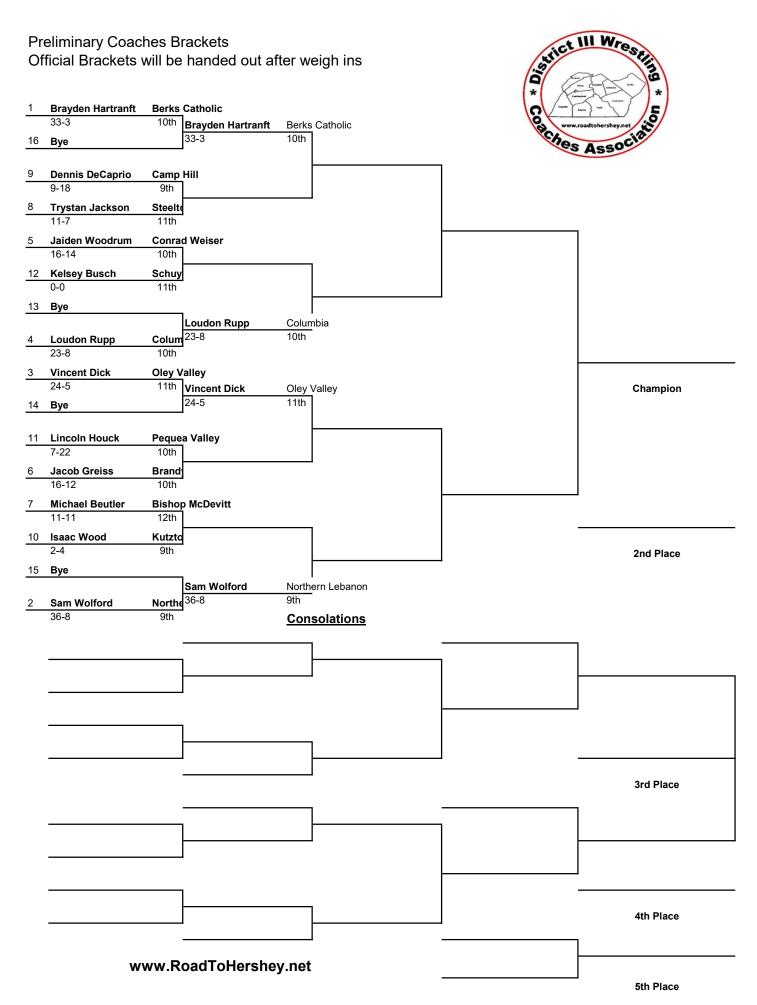

5th Place

III Wressing **Preliminary Coaches Brackets** Official Brackets will be handed out after weigh ins Riley Robel **Bishop McDevitt** 25-2 12th thes Asso Riley Robel Bishop McDevitt 12th 25-2 16 Bye **Gavin Yerance Brandywine Heights** 11th Joshua Lindsay Annvi 9-10 12th **Hayden Adams** Northern Lebanon 10th Royce Bittner Kutzto 3-14 9th 13 Bye Joseph Gassert Middletown Middle 18-5 10th Joseph Gassert 18-5 Charles Shepphard Hamburg 30-7 12th Charles Shepphard Hamburg Champion 30-7 Bye 14 Josh Wilkerson Steelton Highspire 11 5-8 9th Chris Sabino Colum 12th 26-7 Kaleb Britting **Conrad Weiser** 19-15 10th **Alexander Klonis** Tulpel 7-22 10th 2nd Place 15 Bye Owen Reber Berks Catholic Berks 28-8 Owen Reber **Consolations** 3rd Place 4th Place www.RoadToHershey.