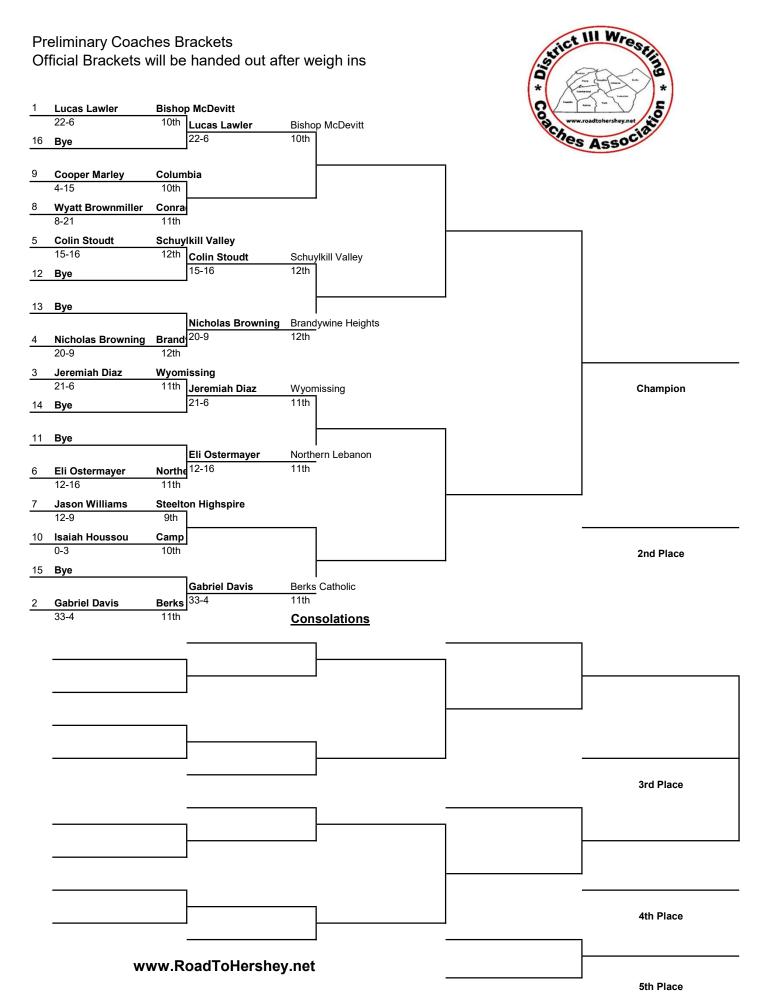

5th Place

III Wressing **Preliminary Coaches Brackets** Official Brackets will be handed out after weigh ins Riley Robel **Bishop McDevitt** 25-2 12th thes Asso Riley Robel Bishop McDevitt 12th 25-2 16 Bye **Gavin Yerance Brandywine Heights** 11th Joshua Lindsay Annvi 9-10 12th **Hayden Adams** Northern Lebanon 10th Royce Bittner Kutzto 3-14 9th 13 Bye Joseph Gassert Middletown Middle 18-5 10th Joseph Gassert 18-5 Charles Shepphard Hamburg 30-7 12th Charles Shepphard Hamburg Champion 30-7 Bye 14 Josh Wilkerson Steelton Highspire 11 5-8 9th Chris Sabino Colum 12th 26-7 Kaleb Britting **Conrad Weiser** 19-15 10th **Alexander Klonis** Tulpel 7-22 10th 2nd Place 15 Bye Owen Reber Berks Catholic Berks 28-8 Owen Reber **Consolations** 3rd Place 4th Place www.RoadToHershey.net