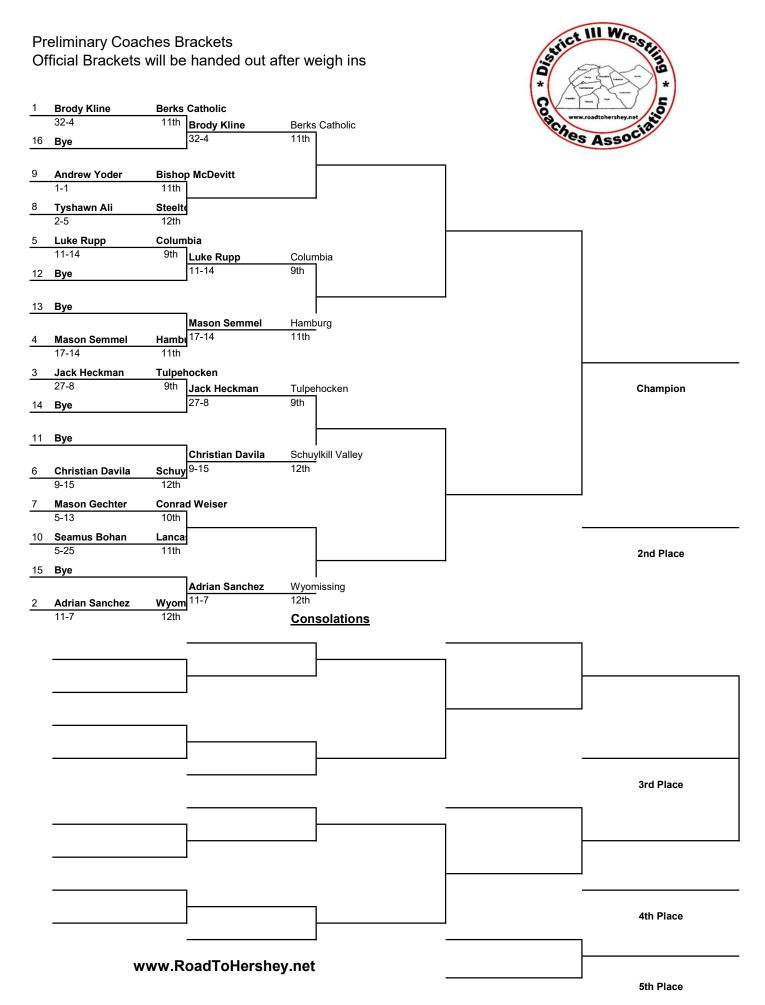

5th Place

III Wressing **Preliminary Coaches Brackets** Official Brackets will be handed out after weigh ins Riley Robel **Bishop McDevitt** 25-2 12th thes Asso Riley Robel Bishop McDevitt 12th 25-2 16 Bye **Gavin Yerance Brandywine Heights** 11th Joshua Lindsay Annvi 9-10 12th **Hayden Adams** Northern Lebanon 10th Royce Bittner Kutzto 3-14 9th 13 Bye Joseph Gassert Middletown Middle 18-5 10th Joseph Gassert 18-5 Charles Shepphard Hamburg 30-7 12th Charles Shepphard Hamburg Champion 30-7 Bye 14 Josh Wilkerson Steelton Highspire 11 5-8 9th Chris Sabino Colum 12th 26-7 Kaleb Britting **Conrad Weiser** 19-15 10th **Alexander Klonis** Tulpel 7-22 10th 2nd Place 15 Bye Owen Reber Berks Catholic Berks 28-8 Owen Reber **Consolations** 3rd Place 4th Place www.RoadToHershey.net