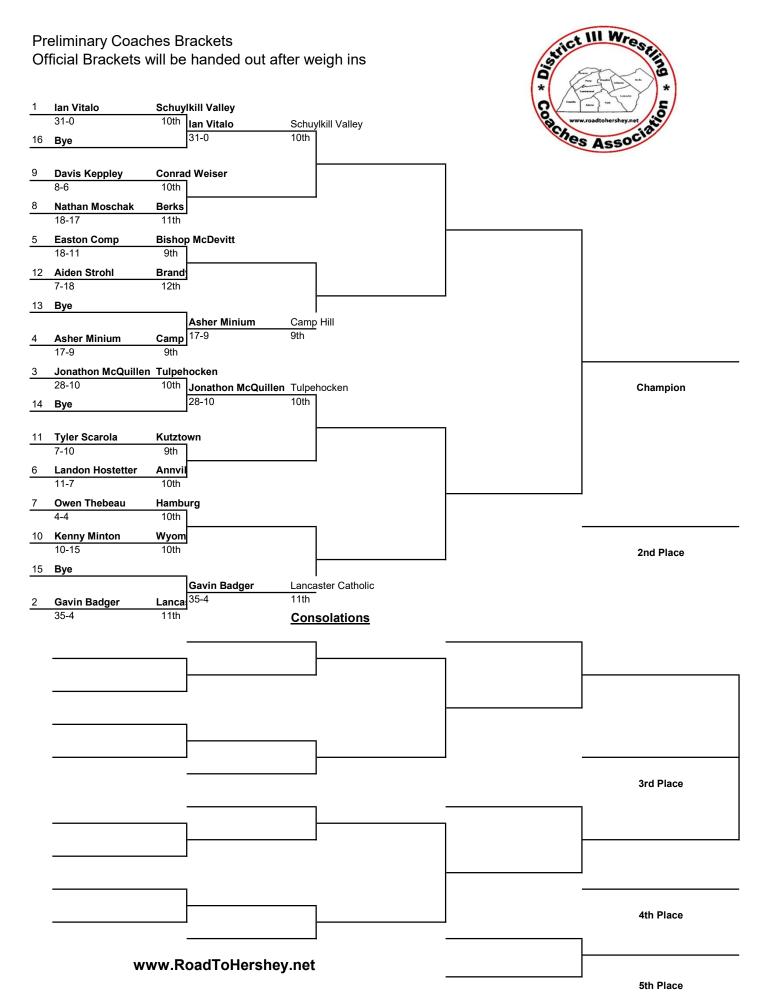

5th Place

III Wressing **Preliminary Coaches Brackets** Official Brackets will be handed out after weigh ins Riley Robel **Bishop McDevitt** 25-2 12th thes Asso Riley Robel Bishop McDevitt 12th 25-2 16 Bye **Gavin Yerance Brandywine Heights** 11th Joshua Lindsay Annvi 9-10 12th **Hayden Adams** Northern Lebanon 10th Royce Bittner Kutzto 3-14 9th 13 Bye Joseph Gassert Middletown Middle 18-5 10th Joseph Gassert 18-5 Charles Shepphard Hamburg 30-7 12th Charles Shepphard Hamburg Champion 30-7 Bye 14 Josh Wilkerson Steelton Highspire 11 5-8 9th Chris Sabino Colum 12th 26-7 Kaleb Britting **Conrad Weiser** 19-15 10th **Alexander Klonis** Tulpel 7-22 10th 2nd Place 15 Bye Owen Reber Berks Catholic Berks 28-8 Owen Reber **Consolations** 3rd Place 4th Place www.RoadToHershey.net