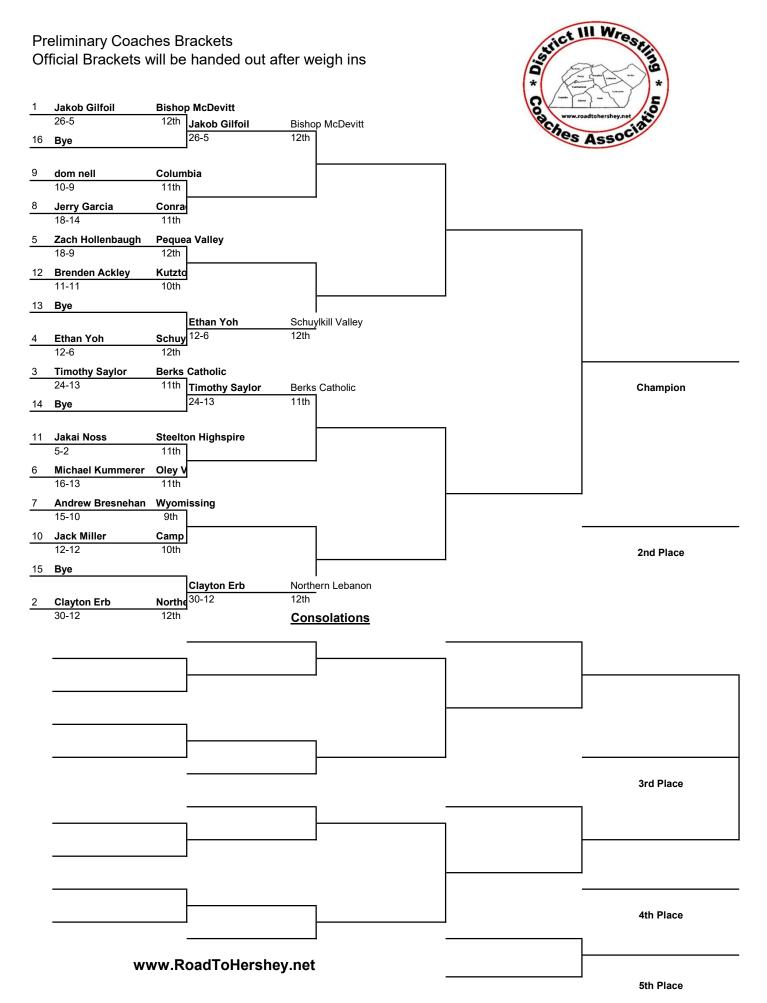

5th Place

III Wressing **Preliminary Coaches Brackets** Official Brackets will be handed out after weigh ins Riley Robel **Bishop McDevitt** 25-2 12th thes Asso Riley Robel Bishop McDevitt 12th 25-2 16 Bye **Gavin Yerance Brandywine Heights** 11th Joshua Lindsay Annvi 9-10 12th **Hayden Adams** Northern Lebanon 10th Royce Bittner Kutzto 3-14 9th 13 Bye Joseph Gassert Middletown Middle 18-5 10th Joseph Gassert 18-5 Charles Shepphard Hamburg 30-7 12th Charles Shepphard Hamburg Champion 30-7 Bye 14 Josh Wilkerson Steelton Highspire 11 5-8 9th Chris Sabino Colum 12th 26-7 Kaleb Britting **Conrad Weiser** 19-15 10th **Alexander Klonis** Tulpel 7-22 10th 2nd Place 15 Bye Owen Reber Berks Catholic Berks 28-8 Owen Reber **Consolations** 3rd Place 4th Place www.RoadToHershey.net