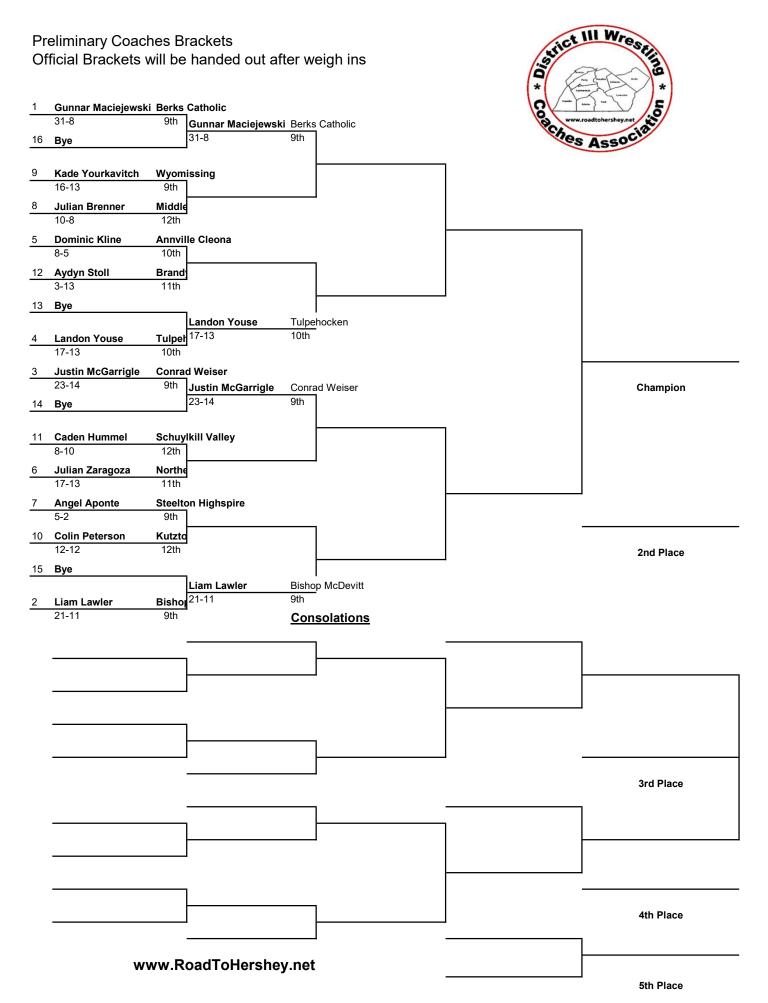

5th Place

III Wressing **Preliminary Coaches Brackets** Official Brackets will be handed out after weigh ins Riley Robel **Bishop McDevitt** 25-2 12th thes Asso Riley Robel Bishop McDevitt 12th 25-2 16 Bye **Gavin Yerance Brandywine Heights** 11th Joshua Lindsay Annvi 9-10 12th **Hayden Adams** Northern Lebanon 10th Royce Bittner Kutzto 3-14 9th 13 Bye Joseph Gassert Middletown Middle 18-5 10th Joseph Gassert 18-5 Charles Shepphard Hamburg 30-7 12th Charles Shepphard Hamburg Champion 30-7 Bye 14 Josh Wilkerson Steelton Highspire 11 5-8 9th Chris Sabino Colum 12th 26-7 Kaleb Britting **Conrad Weiser** 19-15 10th **Alexander Klonis** Tulpel 7-22 10th 2nd Place 15 Bye Owen Reber Berks Catholic Berks 28-8 Owen Reber **Consolations** 3rd Place 4th Place www.RoadToHershey.ne