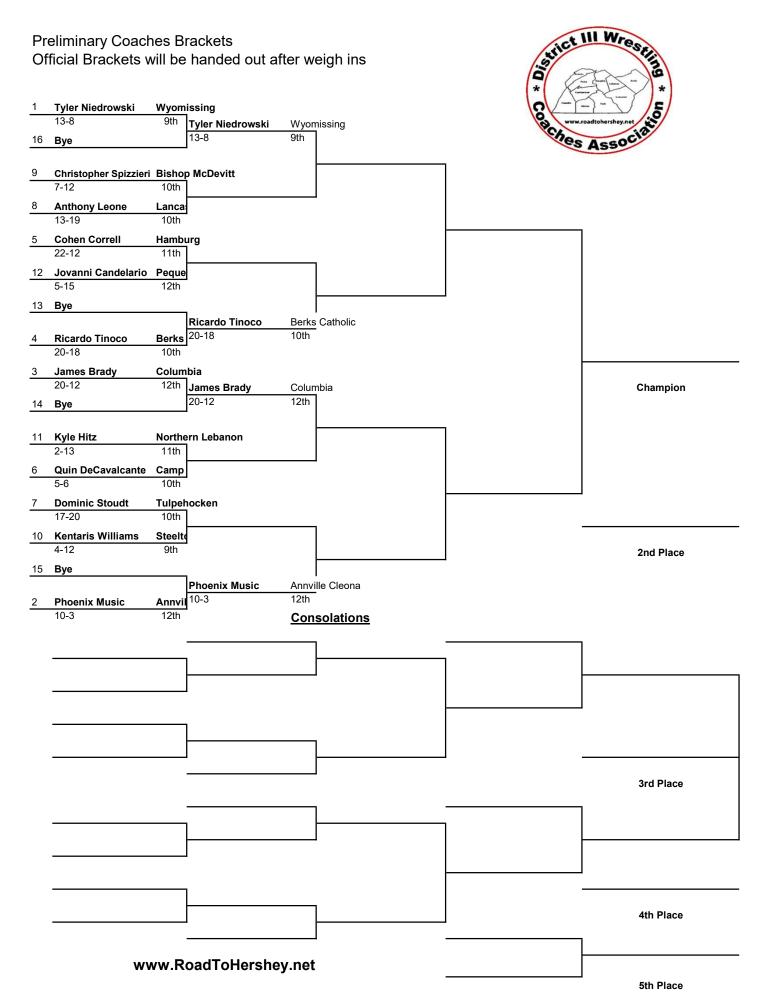

5th Place

III Wressing **Preliminary Coaches Brackets** Official Brackets will be handed out after weigh ins Riley Robel **Bishop McDevitt** 25-2 12th thes Asso Riley Robel Bishop McDevitt 12th 25-2 16 Bye **Gavin Yerance Brandywine Heights** 11th Joshua Lindsay Annvi 9-10 12th **Hayden Adams** Northern Lebanon 10th Royce Bittner Kutzto 3-14 9th 13 Bye Joseph Gassert Middletown Middle 18-5 10th Joseph Gassert 18-5 Charles Shepphard Hamburg 30-7 12th Charles Shepphard Hamburg Champion 30-7 Bye 14 Josh Wilkerson Steelton Highspire 11 5-8 9th Chris Sabino Colum 12th 26-7 Kaleb Britting **Conrad Weiser** 19-15 10th **Alexander Klonis** Tulpel 7-22 10th 2nd Place 15 Bye Owen Reber Berks Catholic Berks 28-8 Owen Reber **Consolations** 3rd Place 4th Place www.RoadToHershey.net