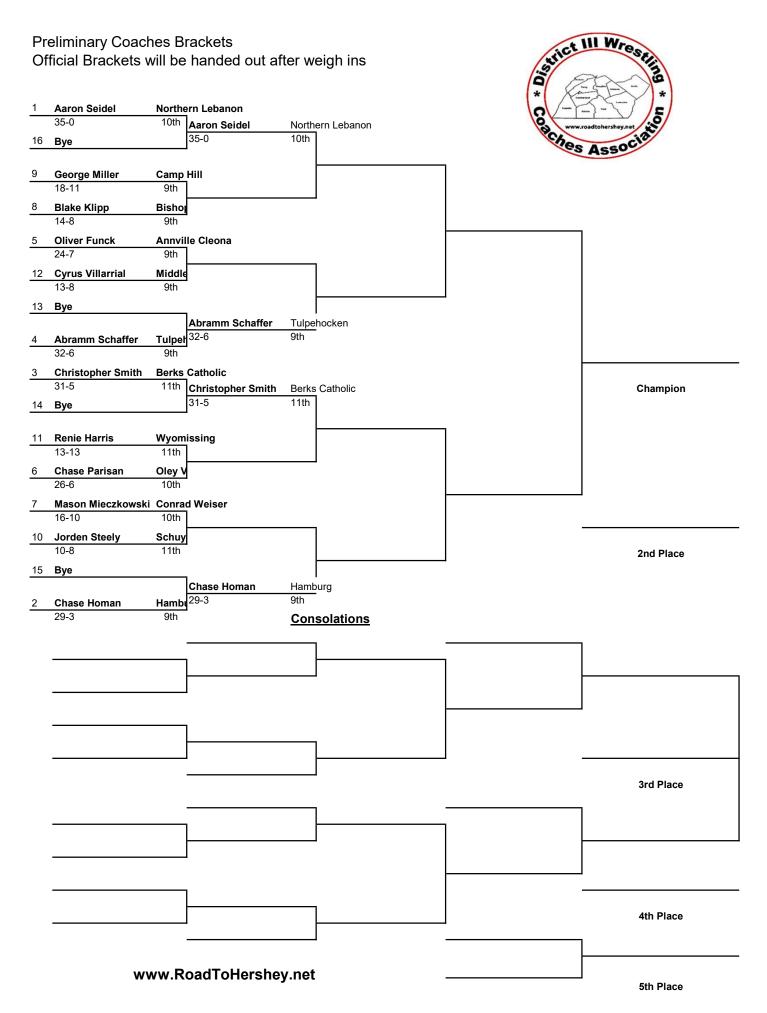

5th Place

III Wressing **Preliminary Coaches Brackets** Official Brackets will be handed out after weigh ins Riley Robel **Bishop McDevitt** 25-2 12th thes Asso Riley Robel Bishop McDevitt 12th 25-2 16 Bye **Gavin Yerance Brandywine Heights** 11th Joshua Lindsay Annvi 9-10 12th **Hayden Adams** Northern Lebanon 10th Royce Bittner Kutzto 3-14 9th 13 Bye Joseph Gassert Middletown Middle 18-5 10th Joseph Gassert 18-5 Charles Shepphard Hamburg 30-7 12th Charles Shepphard Hamburg Champion 30-7 Bye 14 Josh Wilkerson Steelton Highspire 11 5-8 9th Chris Sabino Colum 12th 26-7 Kaleb Britting **Conrad Weiser** 19-15 10th **Alexander Klonis** Tulpel 7-22 10th 2nd Place 15 Bye Owen Reber Berks Catholic Berks 28-8 Owen Reber **Consolations** 3rd Place 4th Place www.RoadToHershe